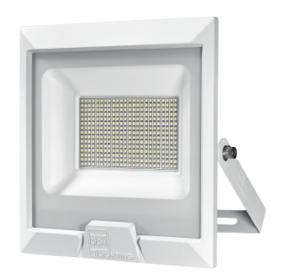

## **TYPE**

BIANCO floodlight with low wind resistance. Comprehensive range available in five sizes with extensive optical and light distributions from 50W up to 400W to cover all applications. Can be tilted in all directions thanks to its fixing galvanized and painted bracket.

#### **MATERIAL**

Die-cast aluminium, Transparent 4mm

tempred-Glass

Aluminum frame

Steel Galvanized and painted bracket

| Model:                              | BIANCO                  |
|-------------------------------------|-------------------------|
| Format:                             | Square                  |
| Location:                           | Exterior                |
| Wattage:                            | 50W                     |
| Materials:                          | Aluminium               |
| Led Color:                          | 3000K / 4000K / 6500K   |
| Product Dimension:                  | 220*226*52mm            |
|                                     |                         |
| IP Code:                            | 65                      |
| IP Code:<br>Fixation:               | 65<br>Surface           |
|                                     |                         |
| Fixation:                           | Surface                 |
| Fixation:<br>CRI :                  | Surface<br>80           |
| Fixation:<br>CRI :<br>Lumen Output: | Surface<br>80<br>6000LM |