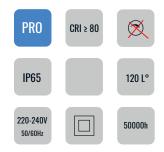

#### **CHARACTERISTICS**

LEDs: 3030

Nomial efficacy: 120LM/W

Maximum LED: 1000mA

Lifetime L90B10:>50,000 hours

Luminous flux and efficacy at 4000°K and CRI>70

Luminous flux tolerance <+/-3%

Values may be subject to change du LED binning.

### **OPENING/BEAM**

High efficiency Ra>80 LED. 120°

#### **MATERIAL**

Die-cast aluminium, Transparent 4mm

tempred-Glass

Aluminum frame

Steel Galvanized and painted bracket

| Model:                              | BIANCO                  |
|-------------------------------------|-------------------------|
| Format:                             | Square                  |
| Location:                           | Exterior                |
| Wattage:                            | 50W                     |
| Materials:                          | Aluminium               |
| Led Color:                          | 3000K / 4000K / 6500K   |
| Product Dimension:                  | 220*226*52mm            |
|                                     |                         |
| IP Code:                            | 65                      |
| IP Code:<br>Fixation:               | 65<br>Surface           |
|                                     |                         |
| Fixation:                           | Surface                 |
| Fixation:<br>CRI :                  | Surface<br>80           |
| Fixation:<br>CRI :<br>Lumen Output: | Surface<br>80<br>6000LM |