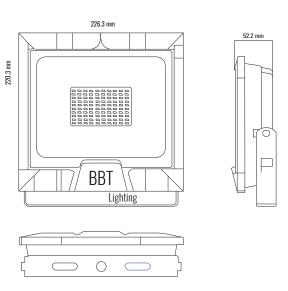

# **DIMENSION DRAW**

**OUTDOOR**

#### **MATERIAL**

Die-cast aluminium, Transparent 4mm

tempred-Glass

Aluminum frame

Steel Galvanized and painted bracket

| Model:                              | BIANCO                  |
|-------------------------------------|-------------------------|
| Format:                             | Square                  |
| Location:                           | Exterior                |
| Wattage:                            | 50W                     |
| Materials:                          | Aluminium               |
| Led Color:                          | 3000K / 4000K / 6500K   |
| Product Dimension:                  | 220*226*52mm            |
|                                     |                         |
| IP Code:                            | 65                      |
| IP Code:<br>Fixation:               | 65<br>Surface           |
|                                     |                         |
| Fixation:                           | Surface                 |
| Fixation:<br>CRI :                  | Surface<br>80           |
| Fixation:<br>CRI :<br>Lumen Output: | Surface<br>80<br>6000LM |